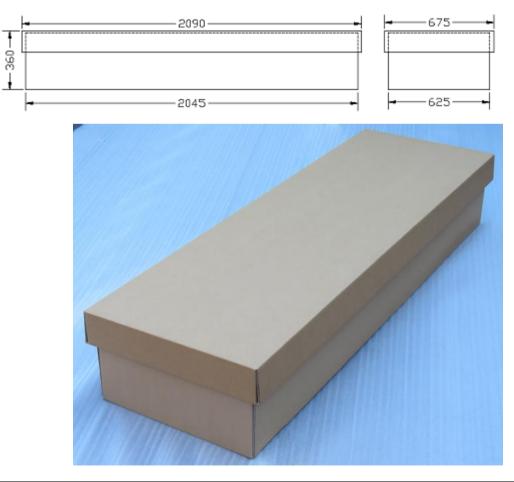

| Coffin Style:              | Extra Length Coffin                                                                                                                                                                                                                                                                                                                            |
|----------------------------|------------------------------------------------------------------------------------------------------------------------------------------------------------------------------------------------------------------------------------------------------------------------------------------------------------------------------------------------|
| Coffin Base:               | Internal Dimensions – 2000 x 570 x 320mm                                                                                                                                                                                                                                                                                                       |
| Complete Coffin Assembled: | Outer Dimensions – 2090 x 675 x 360mm                                                                                                                                                                                                                                                                                                          |
| Delivery Flat Packed:      | Delivered flat and assembled on site<br>Simple assembly instructions to erect the coffin – two components<br>make the kit. Coffins stacked flat and palletised.                                                                                                                                                                                |
| Construction Material:     | Heavy duty corrugated board, die cut, laminated and folded to<br>create a sturdy and presentable coffin. There is a barrier coated<br>inner base that will make the coffin fluid resistant and prevent any<br>seepage. The coffin is 100% degradable and manufactured from<br>recycled fiber constituting a monolithic fiber material product. |
| Load Capacity:             | 100kg                                                                                                                                                                                                                                                                                                                                          |
| Delivery Erected:          | This can be arranged, but will be costed depending on delivery destination.                                                                                                                                                                                                                                                                    |
| Coffin Coating Optional:   | Barrier coating can be applied to the outer base and lid giving moisture proofing to the external surfaces of the coffin.                                                                                                                                                                                                                      |
| Coffin Strength Option:    | The extra length coffin can have an extra strength option increasing the carrying capacity to 150kg.                                                                                                                                                                                                                                           |