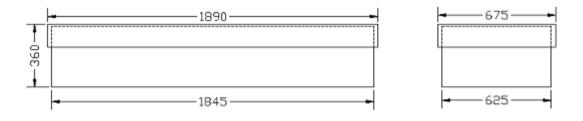

## **Specifications:- Corrugated Coffin**

| Coffin Style:              | Standard Coffin                                                                                                                                                                                                                                                                                                                                |
|----------------------------|------------------------------------------------------------------------------------------------------------------------------------------------------------------------------------------------------------------------------------------------------------------------------------------------------------------------------------------------|
| Coffin Base:               | Internal Dimensions – 1800 x 570 x 320mm                                                                                                                                                                                                                                                                                                       |
| Complete Coffin Assembled: | Outer Dimensions – 1890 x 675 x 360mm                                                                                                                                                                                                                                                                                                          |
| Delivery Flat Packed:      | Delivered flat and assembled on site<br>Simple assembly instructions to erect the coffin – two components<br>make the kit. Coffins stacked flat and palletised.                                                                                                                                                                                |
| Construction Material:     | Heavy duty corrugated board, die cut, laminated and folded to<br>create a sturdy and presentable coffin. There is a barrier coated<br>inner base that will make the coffin fluid resistant and prevent any<br>seepage. The coffin is 100% degradable and manufactured from<br>recycled fiber constituting a monolithic fiber material product. |
| Load Capacity:             | 100kg                                                                                                                                                                                                                                                                                                                                          |
| Delivery Erected:          | This can be arranged, but will be costed depending on delivery destination.                                                                                                                                                                                                                                                                    |
| Coffin Coating Optional:   | Barrier coating can be applied to the outer base and lid giving moisture proofing to the external surfaces of the coffin.                                                                                                                                                                                                                      |
| Coffin Strength Option:    | The standard size can have an extra strength option increasing the carrying capacity to 150kg.                                                                                                                                                                                                                                                 |